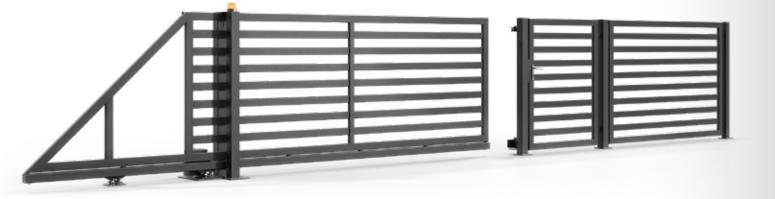

# POSSIBILITIES OF MANUFACTURING THE GATE

The double-leaf gate is one of the two solutions recommended by us. To open it, you need enough space in the driveway, but the installation requirements are much lower than in the case of other gates. Hinged gates can be installed regardless of the topography because here we have the freedom to maneuver the height of its suspension. The solution is recommended especially for narrow entrances.

The sliding gate moves along the fence, and thus, no additional space is required in the driveway to open it. The great advantage of this type of solutions is also the fact that after opening the gate, we get full access light. Thanks to the photocells that are installed in sliding gates as standard, the gate will not threaten to suddenly close and damage the car. The limitation on the installation of the gate is the length of the fence. It must be wide enough for the gate to be hidden in it.