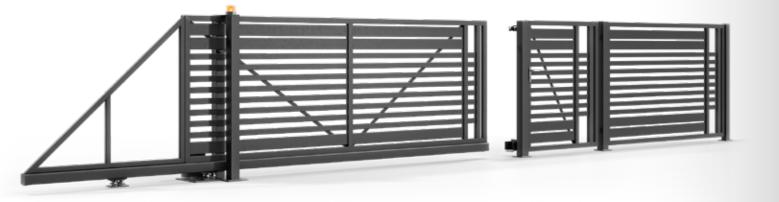

# **ALUMINUM FENCES**

You can choose hinged and sliding gates as well as spans and wickets made of aluminum profiles.

and a state of the

aluminum

# Lesina

# EK.20.102

BEAUTY IS SIMPLE

Fencing system: wicket, double-leaf gate or sliding gate, span
Post dimensions: 80x80, 100x100 mm
Frame profiles: 58x44 mm

Filling profiles: 80x20 mm