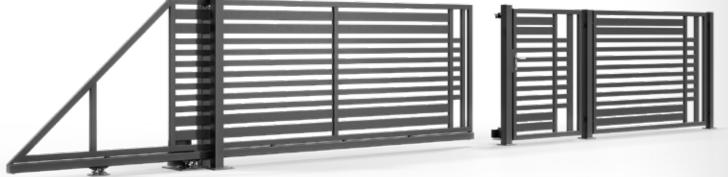

### MAXIMUM **DIMENSIONS**

Due to legal requirements as well as technological and transport limitations, we produce fences in the following dimensions:

Sliding gates - maximum clear dimension:

• gates – 5200 x 2000 \* mm.

**Double-leaf gates** - maximum clear dimension::

- gates 6000 x 2000\* mm,
- wicket minimum wicket width 900 mm, height up to 2000 mm,
- spans maximum dimensions 2500x2000 mm.

\* Some fencing designs require special reinforcements for larger dimensions. The possibility of making a fence with dimensions exceeding the maximum are to be agreed individually.