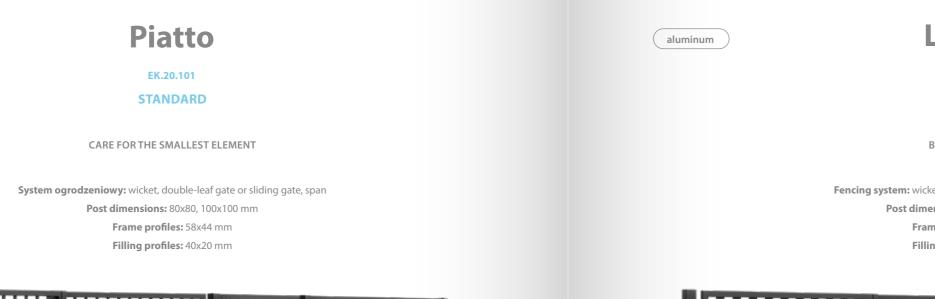

# Lesina

# EK.20.102

BEAUTY IS SIMPLE

Fencing system: wicket, double-leaf gate or sliding gate, span
Post dimensions: 80x80, 100x100 mm
Frame profiles: 58x44 mm

Filling profiles: 80x20 mm