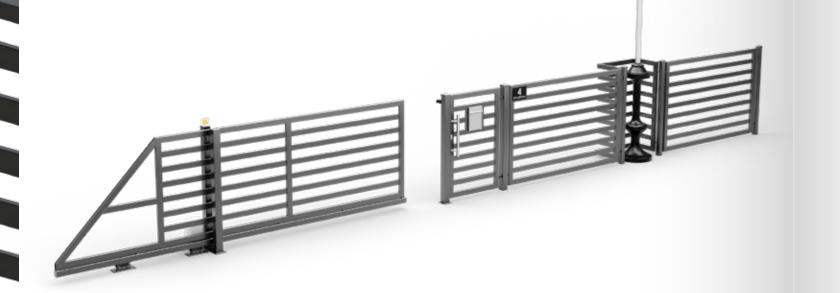

# POSSIBILITIES OF MANUFACTURING THE GATE

The double-leaf gate is one of the two solutions recommended by us. To open it, you need enough space in the driveway, but the installation requirements are much lower than in the case of other gates. Hinged gates can be installed regardless of the topography because here we have the freedom to maneuver the height of its suspension. The solution is recommended especially for narrow entrances.

The sliding gate moves along the fence, and thus, no additional space is required in the driveway to open it. The great advantage of this type of solutions is also the fact that after opening the gate, we get full access light. Thanks to the photocells that are installed in sliding gates as standard, the gate will not threaten to suddenly close and damage the car. The limitation on the installation of the gate is the length of the fence. It must be wide enough for the gate to be hidden in it.