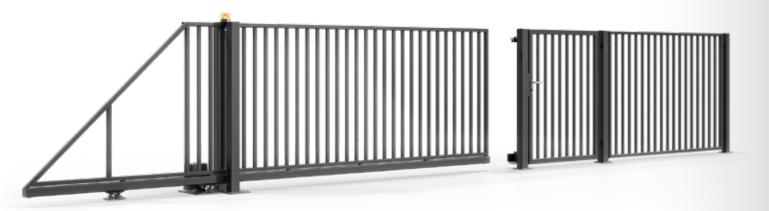

# **STEEL FENCES**

Simplicity, minimalism, and classic shapes. Both the filling of the spans and the gates is made of vertical elements

Cast Cast of Cast

122692

EK.20.102 **STANDARD** 

steel