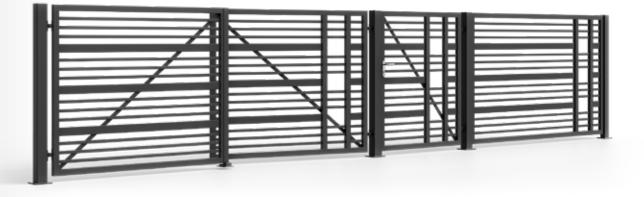

# **STEEL FENCES**

A sophisticated combination of various shapes in one element. Fences that not only give you a sense of security, but also become a decoration of your home.

MARCENSING VIEWERS

Fencing system: wicket, double-leaf gate or sliding gate, span
Post dimensions: 80x80, 100x100 mm
Frame profiles: 60x40 mm
Filling profiles: 100x20, 100x40, 60x20, 60x30 mm

# Bolsena