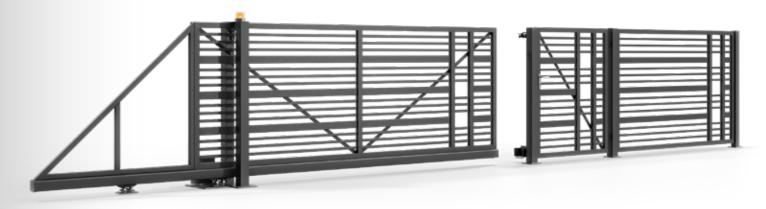

# **STEEL FENCES**

A sophisticated combination of various shapes in one element. Fences that not only give you a sense of security, but also become a decoration of your home.

MARCENSING VIEWERS

Fencing system: wicket, double-leaf gate or sliding gate, span
Post dimensions: 80x80, 100x100 mm
Frame profiles: 60x40 mm
Filling profiles: 100x20, 100x40, 60x20, 60x30 mm

# Bolsena