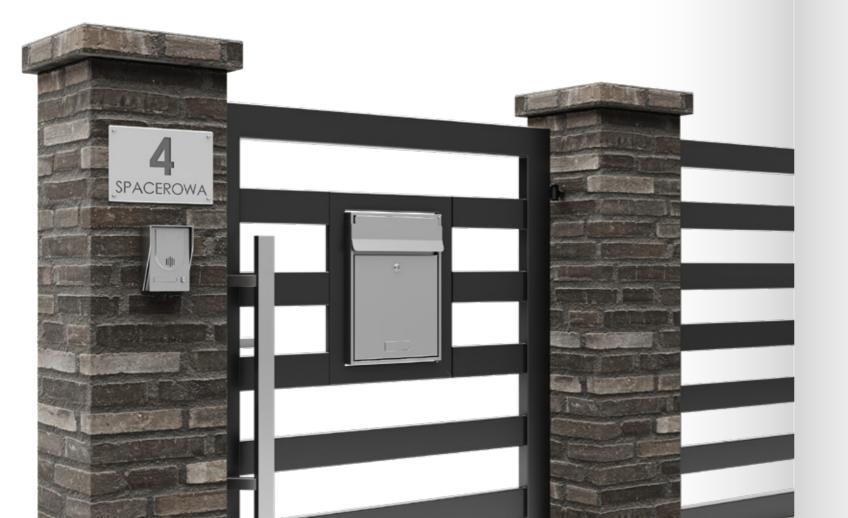

# HOUSE NUMBER

A weatherproof house number can be installed anywhere in the fence. We also offer signs with the house number engraved with the street name.

# MAILBOX

Letter boxes made of the highest quality materials. Installed in a fence post or on a gate. The construction of the boxes ensures the safety of shipments.

+ pass-through with a slot on the outside.

# MULTIFUNCTION BOLT

The multifunctional fence post blends perfectly with the fence line.

We can prepare a place for a video intercom, a code keypad, or a letterbox with a convenient opening from the property side. We can also cut the street name and house number on it.