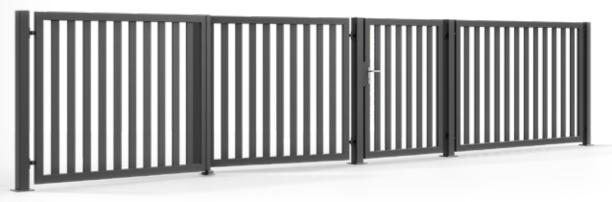

# **STEEL FENCES**

Simplicity, minimalism, and classic shapes. Both the filling of the spans and the gates is made of vertical elements

Cast Cast of Cast

122692

EK.20.102 **STANDARD** 

steel