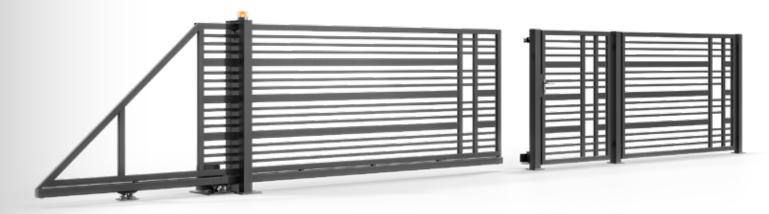

### MAXIMUM **DIMENSIONS**

Due to legal requirements as well as technological and transport limitations, we produce fences in the following dimensions:

Sliding gates - maximum clear dimension:

• gates – 5200 x 2000 \* mm.

**Double-leaf gates** - maximum clear dimension::

- gates 6000 x 2000\* mm,
- wicket minimum wicket width 900 mm, height up to 2000 mm,
- spans maximum dimensions 2500x2000 mm.

\* Some fencing designs require special reinforcements for larger dimensions. The possibility of making a fence with dimensions exceeding the maximum are to be agreed individually.

# POSSIBILITIES OF MANUFACTURING THE GATE

The double-leaf gate is one of the two solutions recommended by us. To open it, you need enough space in the driveway, but the installation requirements are much lower than in the case of other gates. Hinged gates can be installed regardless of the topography because here we have the freedom to maneuver the height of its suspension. The solution is recommended especially for narrow entrances.

The sliding gate moves along the fence, and thus, no additional space is required in the driveway to open it. The great advantage of this type of solutions is also the fact that after opening the gate, we get full access light. Thanks to the photocells that are installed in sliding gates as standard, the gate will not threaten to suddenly close and damage the car. The limitation on the installation of the gate is the length of the fence. It must be wide enough for the gate to be hidden in it.