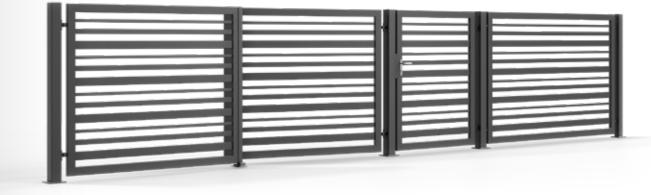

# EK.20.105

ELEGANCE

ELEGANCE IN THE CLASSIC VERSION

Fencing system: wicket, double-leaf gate or sliding gate, span **Post dimensions:** 80x80, 100x100 mm Frame profiles: 80x40 mm Filling profiles: 80x20 mm

# ELEGANCE

DURABILITY AND BEAUTY IN A MODERN FORM

Fencing system: wicket, double-sash gate or sliding gate, span
Post dimensions: 80x80, 100x100 mm
Frame profiles: 60x40 mm
Filling profiles: 20x20 mm, 80x20 mm