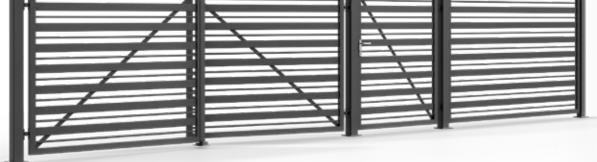

# Nambino

# EK.20.107

# ELEGANCE

DURABILITY AND BEAUTY IN A MODERN FORM

Fencing system: wicket, double-sash gate or sliding gate, span
Post dimensions: 80x80, 100x100 mm
Frame profiles: 60x40 mm
Filling profiles: 20x20 mm, 80x20 mm