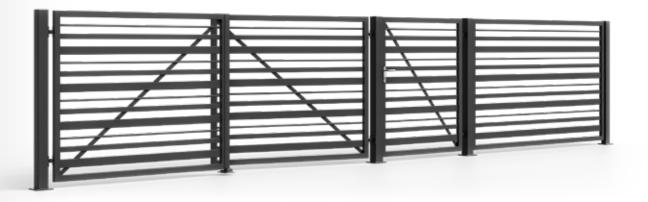

# Nambino

# EK.20.107

# ELEGANCE

DURABILITY AND BEAUTY IN A MODERN FORM

Fencing system: wicket, double-sash gate or sliding gate, span
Post dimensions: 80x80, 100x100 mm
Frame profiles: 60x40 mm
Filling profiles: 20x20 mm, 80x20 mm