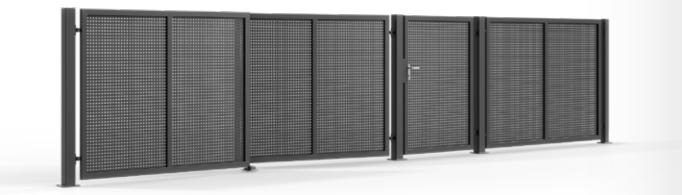

### MODERN PERFORATED FENCES

Fencing system: wicket, double-sash gate or sliding gate, span
Post dimensions: 80x80, 100x100 mm
Frame profiles: 60x40 mm
Filling profiles: galvanised perforated sheet metal

### TYPES OF METAL SHEET FILLING

Three types of sheet metal infill are available in the Varano steel fencing system from the Prestige line. Their distinctive design makes it possible to achieve a unique aesthetic effect, making the property stand out..