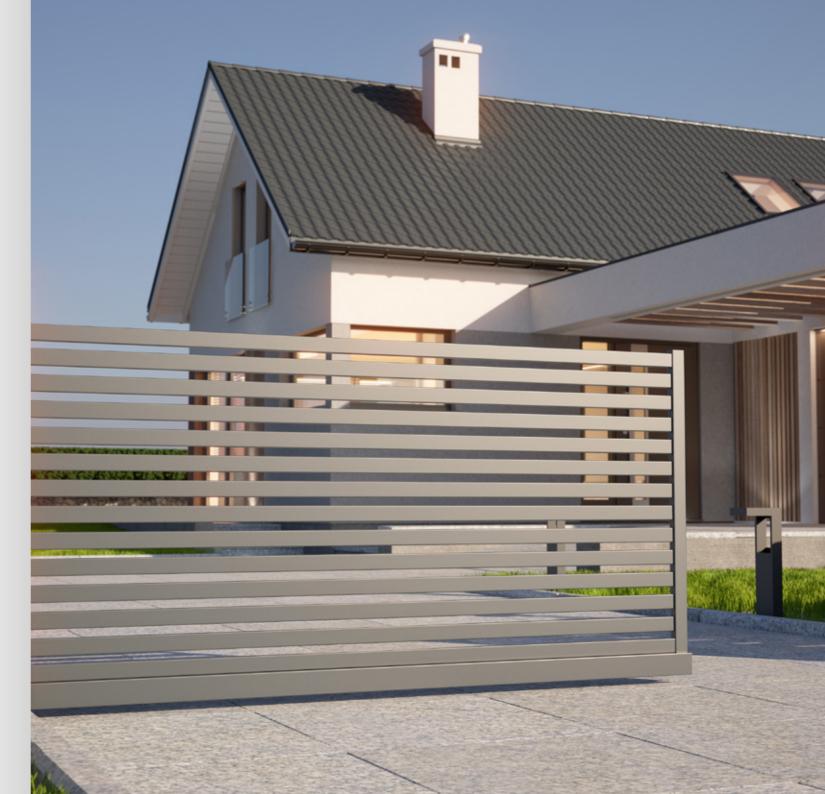

# **FENCES**

A fence is not only a way to ensure safety and privacy, but above all, it is the crowning achievement of an investment. We offer you high-quality, complete fences - spans, gates, and wickets. Everything in a dozen of original designs, refined in every detail. The spans can be filled in a classic, simple or more complex shape.

Standard, Elegance and Prestige - we offer fences made in three styles, thanks to which the customer can easily choose one that will perfectly harmonize with the surroundings. The more that the fences can take any of the colors we offer. An additional advantage is the possibility of creating an individual project, adapted to the topography. Regardless of the appearance and shape of the spans, all fences have one thing in common - solid workmanship. We offer fences made of hot-dip galvanized steel and aluminum, which provide excellent corrosion protection. The time of order fulfillment also remains the same. Our company guarantees the shortest terms on the market!

# **STEEL FENCES**

Simplicity, minimalism, and classic shapes. Both the filling of the spans and the gates is made of vertical elements

Cast Cast of Cast

122692

EK.20.102 **STANDARD** 

steel