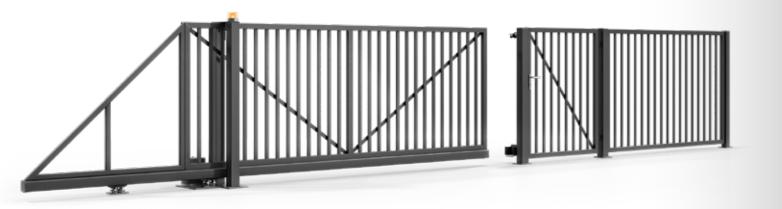

# POSSIBILITIES OF MANUFACTURING THE GATE

The double-leaf gate is one of the two solutions recommended by us. To open it, you need enough space in the driveway, but the installation requirements are much lower than in the case of other gates. Hinged gates can be installed regardless of the topography because here we have the freedom to maneuver the height of its suspension. The solution is recommended especially for narrow entrances.

The sliding gate moves along the fence, and thus, no additional space is required in the driveway to open it. The great advantage of this type of solutions is also the fact that after opening the gate, we get full access light. Thanks to the photocells that are installed in sliding gates as standard, the gate will not threaten to suddenly close and damage the car. The limitation on the installation of the gate is the length of the fence. It must be wide enough for the gate to be hidden in it.