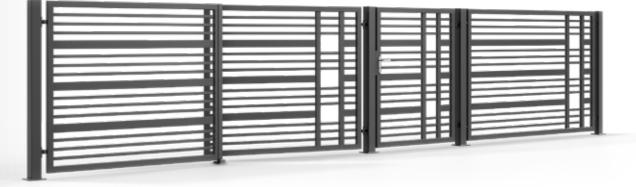

# **STANDARD** FENCES

# **STEEL FENCES**

Simplicity, minimalism, and classic shapes. Both the filling of the spans and the gates is made of vertical elements

Cast Cast of Cast

122692

EK.20.102 **STANDARD** 

steel

# Lugano

THE STRENGTH IS IN THE DETAILS

Fencing system: wicket, double-leaf gate or sliding gate, span Post dimensions: 80x80, 100x100 mm

Frame profiles: 80x40 mm

Filling profiles: 80x20 mm