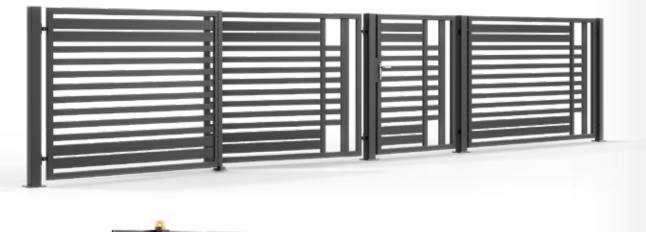

### MAXIMUM **DIMENSIONS**

Due to legal requirements as well as technological and transport limitations, we produce fences in the following dimensions:

Sliding gates - maximum clear dimension:

• gates – 5200 x 2000 \* mm.

**Double-leaf gates** - maximum clear dimension::

- gates 6000 x 2000\* mm,
- wicket minimum wicket width 900 mm, height up to 2000 mm,
- spans maximum dimensions 2500x2000 mm.

\* Some fencing designs require special reinforcements for larger dimensions. The possibility of making a fence with dimensions exceeding the maximum are to be agreed individually.