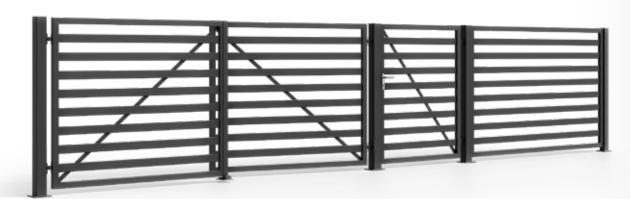

### MAXIMUM **DIMENSIONS**

Due to legal requirements as well as technological and transport limitations, we produce fences in the following dimensions:

Sliding gates - maximum clear dimension:

• gates – 5200 x 2000 \* mm.

**Double-leaf gates** - maximum clear dimension::

- gates 6000 x 2000\* mm,
- wicket minimum wicket width 900 mm, height up to 2000 mm,
- spans maximum dimensions 2500x2000 mm.

\* Some fencing designs require special reinforcements for larger dimensions. The possibility of making a fence with dimensions exceeding the maximum are to be agreed individually.