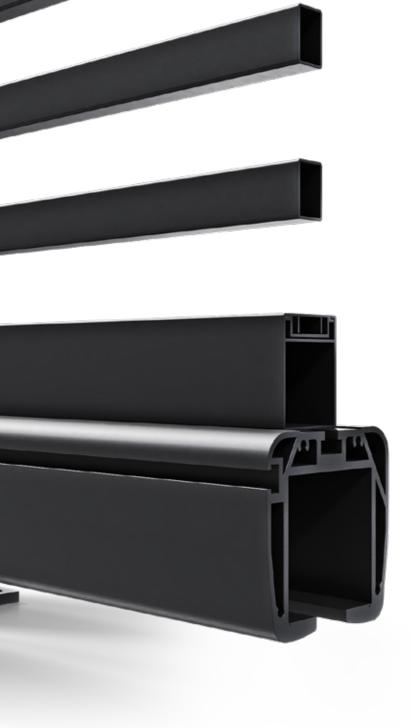

### ALUMINUM FENCES

Choose a fence from one of our three Standard, Elegance or Prestige collections made of aluminum and enjoy the appearance and functionality for many years to come.

The basic function of each fence is primarily to ensure a sense of security and privacy of the household members. But that's not all. The fence should be a dot over the "i" in the finish of the whole house. It should harmonize with the entire property and be its decoration.

Aluminum is an excellent material for making a fence. It is extremely light, but also durable. In addition, it is universal in its appearance, thanks to which it will fit perfectly into the design of the entire house. Aluminum goes well with wood, plaster, steel, and modern cladding.

# **ALUMINUM FENCES**

You can choose hinged and sliding gates as well as spans and wickets made of aluminum profiles.

and a state of the

aluminum