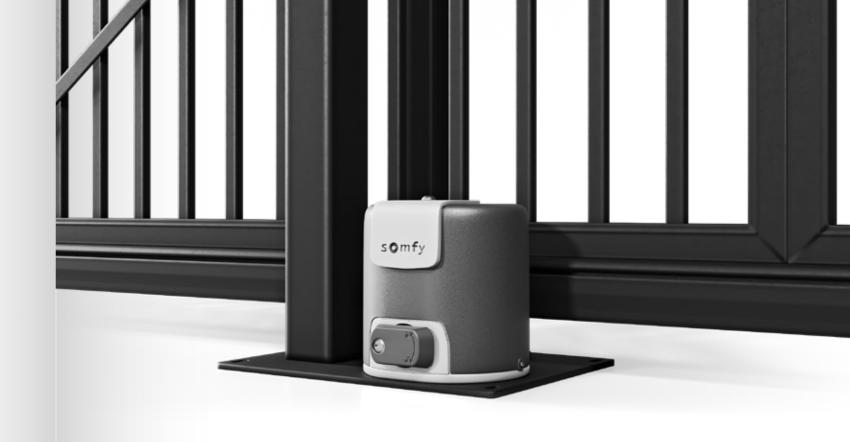

# DRIVES - Somfy

### Sliding gates

*Elixo 500 3S RTS* - (as standard for sliding gate) reliable, durable, and quiet drive for sliding gates. The set consists of a drive, 2 Keygo RTS remote controls, an emergency battery, a warning lamp, 2 photocells.

Possibility to order the drive in an iO version compatible with all Somfy products using this technology. Joining the TaHoma® system enables remote control and control of the position in which the gate is currently located.

*Elixo 500 3S io* - a sliding gate drive characterised by durability and quiet operation. The 3S control unit is capable of twoway communication and, therefore, can report the status of the gate. It is easy to install and use and allows the setting of operating parameters. In areas where laying wires may be problematic, it is recommended to use solar power supply systems with which the drive is compatible