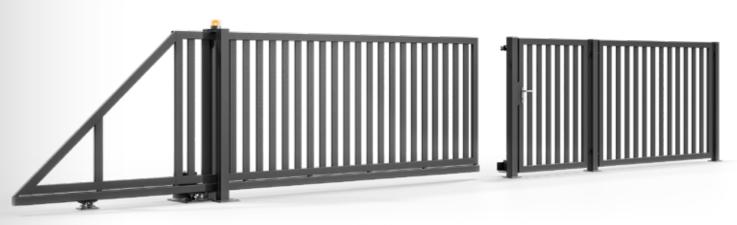

# **STEEL FENCES**

Simplicity, minimalism, and classic shapes. Both the filling of the spans and the gates is made of vertical elements

Cast Cast of Cast

122692

EK.20.102 **STANDARD** 

steel

# Lugano

THE STRENGTH IS IN THE DETAILS

Fencing system: wicket, double-leaf gate or sliding gate, span Post dimensions: 80x80, 100x100 mm

Frame profiles: 80x40 mm

Filling profiles: 80x20 mm