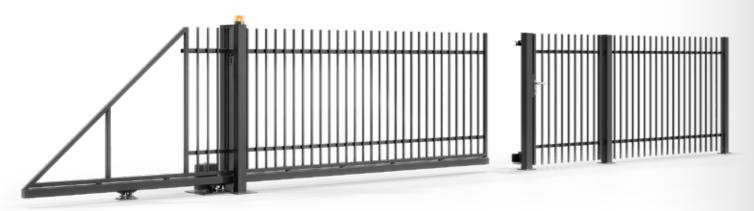

# **ALUMINUM FENCES**

You can choose hinged and sliding gates as well as spans and wickets made of aluminum profiles.

and a state of the

aluminum

# Lesina

# EK.20.102

BEAUTY IS SIMPLE

Fencing system: wicket, double-leaf gate or sliding gate, span
Post dimensions: 80x80, 100x100 mm
Frame profiles: 58x44 mm

Filling profiles: 80x20 mm