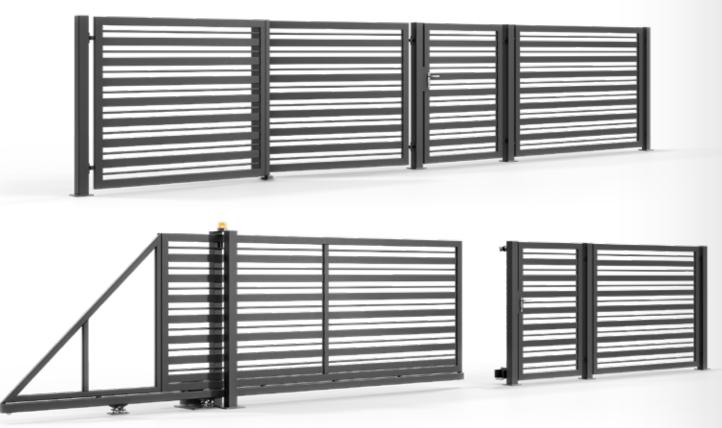

# POSSIBILITIES OF MANUFACTURING THE GATE

The double-leaf gate is one of the two solutions recommended by us. To open it, you need enough space in the driveway, but the installation requirements are much lower than in the case of other gates. Hinged gates can be installed regardless of the topography because here we have the freedom to maneuver the height of its suspension. The solution is recommended especially for narrow entrances.

The sliding gate moves along the fence, and thus, no additional space is required in the driveway to open it. The great advantage of this type of solutions is also the fact that after opening the gate, we get full access light. Thanks to the photocells that are installed in sliding gates as standard, the gate will not threaten to suddenly close and damage the car. The limitation on the installation of the gate is the length of the fence. It must be wide enough for the gate to be hidden in it.