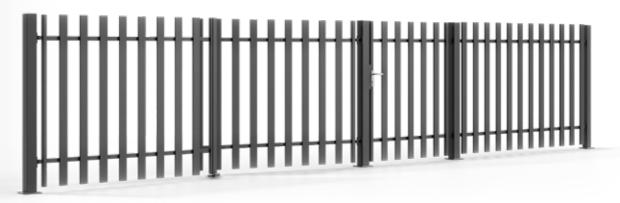

# **ALUMINUM FENCES**

You can choose hinged and sliding gates as well as spans and wickets made of aluminum profiles.

and a state of the

aluminum

# Lesina

# EK.20.102

BEAUTY IS SIMPLE

Fencing system: wicket, double-leaf gate or sliding gate, span
Post dimensions: 80x80, 100x100 mm
Frame profiles: 58x44 mm

Filling profiles: 80x20 mm