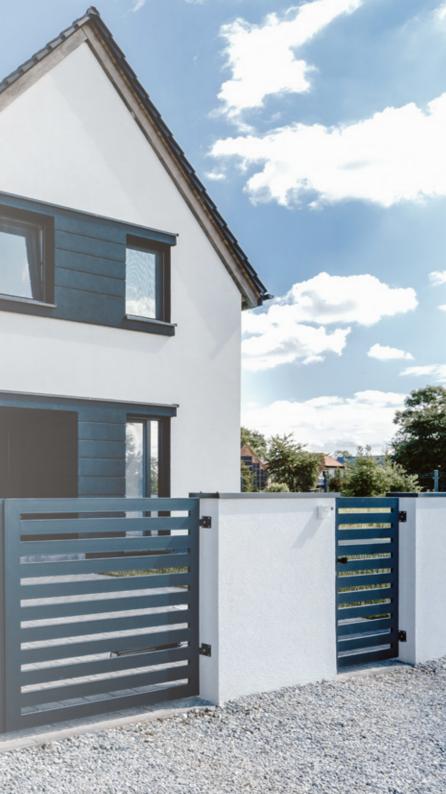

### ALUMINUM FENCES

Choose a fence from one of our three Standard, Elegance or Prestige collections made of aluminum and enjoy the appearance and functionality for many years to come.

The basic function of each fence is primarily to ensure a sense of security and privacy of the household members. But that's not all. The fence should be a dot over the "i" in the finish of the whole house. It should harmonize with the entire property and be its decoration.

Aluminum is an excellent material for making a fence. It is extremely light, but also durable. In addition, it is universal in its appearance, thanks to which it will fit perfectly into the design of the entire house. Aluminum goes well with wood, plaster, steel, and modern cladding.