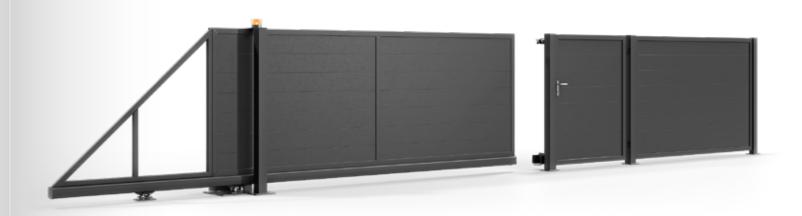

### MAXIMUM **DIMENSIONS**

Due to legal requirements as well as technological and transport limitations, we produce fences in the following dimensions:

Sliding gates - maximum clear dimension:

• gates – 5200 x 2000 \* mm.

**Double-leaf gates** - maximum clear dimension::

- gates 6000 x 2000\* mm,
- wicket minimum wicket width 900 mm, height up to 2000 mm,
- spans maximum dimensions 2500x2000 mm.

\* Some fencing designs require special reinforcements for larger dimensions. The possibility of making a fence with dimensions exceeding the maximum are to be agreed individually.

# POSSIBILITIES OF MANUFACTURING THE GATE

The double-leaf gate is one of the two solutions recommended by us. To open it, you need enough space in the driveway, but the installation requirements are much lower than in the case of other gates. Hinged gates can be installed regardless of the topography because here we have the freedom to maneuver the height of its suspension. The solution is recommended especially for narrow entrances.

The sliding gate moves along the fence, and thus, no additional space is required in the driveway to open it. The great advantage of this type of solutions is also the fact that after opening the gate, we get full access light. Thanks to the photocells that are installed in sliding gates as standard, the gate will not threaten to suddenly close and damage the car. The limitation on the installation of the gate is the length of the fence. It must be wide enough for the gate to be hidden in it.