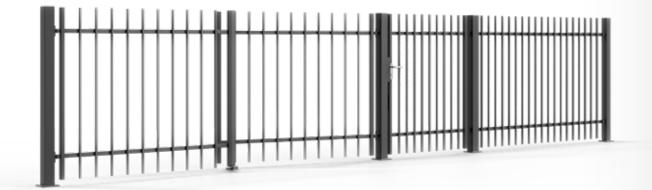

# **STEEL FENCES**

Simplicity, minimalism, and classic shapes. Both the filling of the spans and the gates is made of vertical elements

Cast Cast of Cast

122692

EK.20.102 **STANDARD** 

steel

# Lugano

THE STRENGTH IS IN THE DETAILS

Fencing system: wicket, double-leaf gate or sliding gate, span Post dimensions: 80x80, 100x100 mm

Frame profiles: 80x40 mm

Filling profiles: 80x20 mm