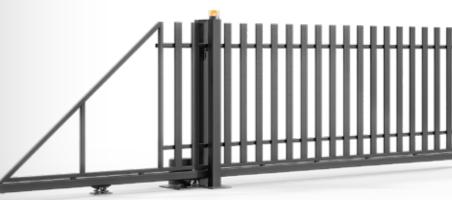

# **STANDARD** FENCES

# **STEEL FENCES**

Simplicity, minimalism, and classic shapes. Both the filling of the spans and the gates is made of vertical elements

Cast Cast of Cast

122692

EK.20.102 **STANDARD** 

steel

# Lugano

THE STRENGTH IS IN THE DETAILS

Fencing system: wicket, double-leaf gate or sliding gate, span Post dimensions: 80x80, 100x100 mm

Frame profiles: 80x40 mm

Filling profiles: 80x20 mm