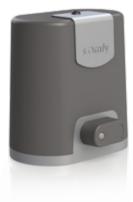

# DRIVES - Somfy

### Sliding gates

*Elixo 500 3S RTS* - (as standard for sliding gate) reliable, durable, and quiet drive for sliding gates. The set consists of a drive, 2 Keygo RTS remote controls, an emergency battery, a warning lamp, 2 photocells.

- maximum weight / length of the leaf 500 kg / 8 m,
- up to 30 cycles a day for a gate weighing 500 kg,
- move of a 3 m wide gate in 15 seconds,
- easy unlocking and opening of the door from the outside,
- possibility of connecting a solar panel