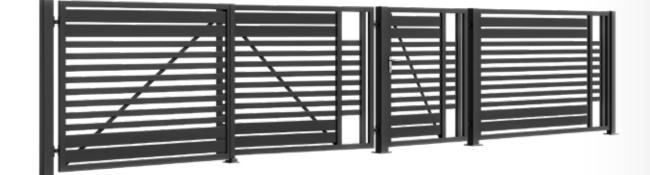

# **STEEL FENCES**

A sophisticated combination of various shapes in one element. Fences that not only give you a sense of security, but also become a decoration of your home.

MARCENSING VIEWERS

Fencing system: wicket, double-leaf gate or sliding gate, span
Post dimensions: 80x80, 100x100 mm
Frame profiles: 60x40 mm
Filling profiles: 100x20, 100x40, 60x20, 60x30 mm

# Bolsena