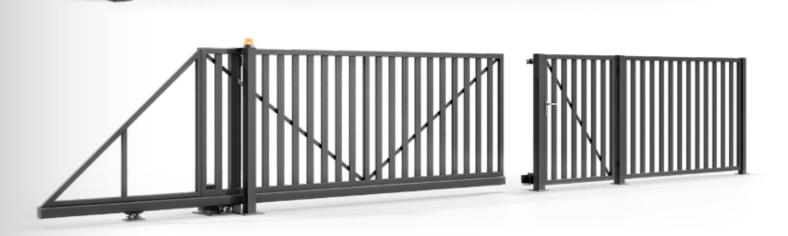

# POSSIBILITIES OF MANUFACTURING THE GATE

The double-leaf gate is one of the two solutions recommended by us. To open it, you need enough space in the driveway, but the installation requirements are much lower than in the case of other gates. Hinged gates can be installed regardless of the topography because here we have the freedom to maneuver the height of its suspension. The solution is recommended especially for narrow entrances.

The sliding gate moves along the fence, and thus, no additional space is required in the driveway to open it. The great advantage of this type of solutions is also the fact that after opening the gate, we get full access light. Thanks to the photocells that are installed in sliding gates as standard, the gate will not threaten to suddenly close and damage the car. The limitation on the installation of the gate is the length of the fence. It must be wide enough for the gate to be hidden in it.