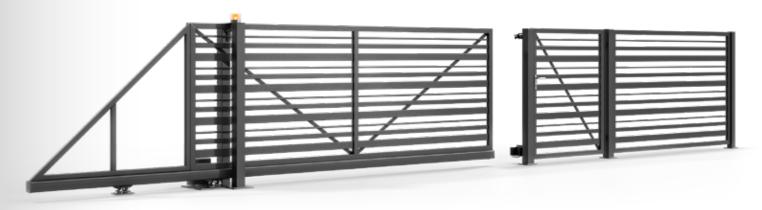

# POSSIBILITIES OF MANUFACTURING THE GATE

The double-leaf gate is one of the two solutions recommended by us. To open it, you need enough space in the driveway, but the installation requirements are much lower than in the case of other gates. Hinged gates can be installed regardless of the topography because here we have the freedom to maneuver the height of its suspension. The solution is recommended especially for narrow entrances.

The sliding gate moves along the fence, and thus, no additional space is required in the driveway to open it. The great advantage of this type of solutions is also the fact that after opening the gate, we get full access light. Thanks to the photocells that are installed in sliding gates as standard, the gate will not threaten to suddenly close and damage the car. The limitation on the installation of the gate is the length of the fence. It must be wide enough for the gate to be hidden in it.