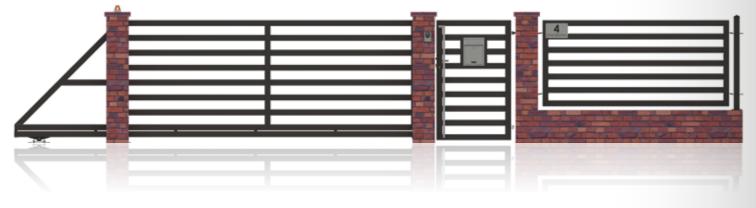

# INDIVIDUAL DESIGN AND POSSIBILITIES

The gates and wickets of our fences can be equipped with a number of accessories that will make them more functional and much easier to use.

61 4 H

BALL STOR

# HOUSE NUMBER

A weatherproof house number can be installed anywhere in the fence. We also offer signs with the house number engraved with the street name.

# MAILBOX

Letter boxes made of the highest quality materials. Installed in a fence post or on a gate. The construction of the boxes ensures the safety of shipments.

+ pass-through with a slot on the outside.

# HANDLES AND HANDRAILS

Depending on the needs, wickets can be equipped with handrails or handles. The offer that we have at our disposal means that they will certainly match the appearance of the fence.

# MULTIFUNCTION BOLT

The multifunctional fence post blends perfectly with the fence line.

We can prepare a place for a video intercom, a code keypad, or a letterbox with a convenient opening from the property side. We can also cut the street name and house number on it.