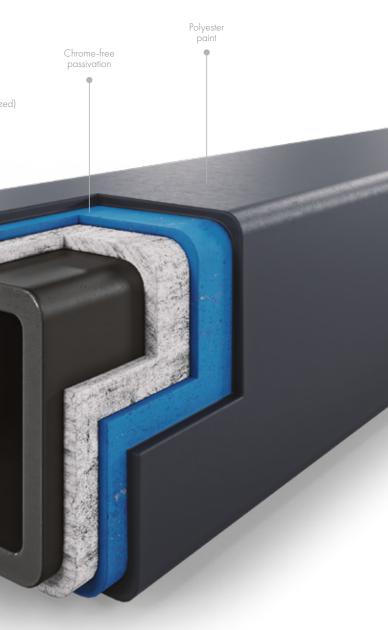

# FENCES

Steel fences are hot-dip galvanized, which is an excellent anti-corrosion protection.

Zinc layer (hot-dip galvanized) Steel profile