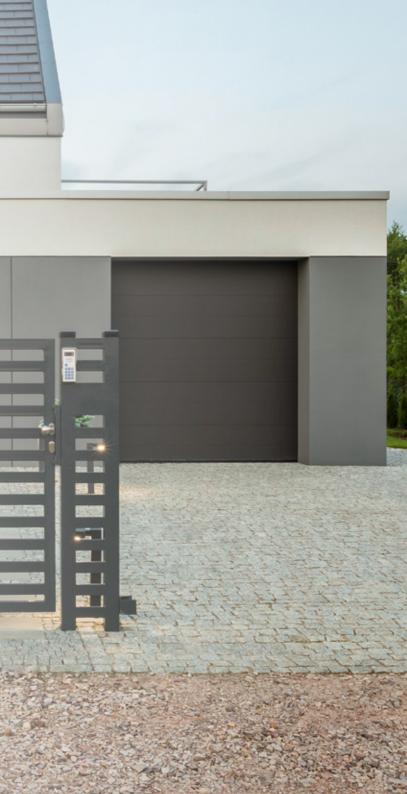

### STEEL FENCES

*Eko-Okna steel fences are elegant, functional, and easy to install. They will provide the household members with comfort and a sense of security.* 

Steel as a raw material is very popular in building structures. It is a material which main advantage is solidity and durability. Thanks to these two features, as well as the versatility in adapting to the design of the entire house, steel fences are gaining more and more customers.

Steel fences manufactured in our company are made of the highest quality material. Such a fence will be highly functional, thus ensuring the safety of the household members. It will also become an ornament of the whole house, because steel, wrongly mistaken with coarse material, will perfectly match wood and smooth plaster. Modern, automatic mechanisms ensure easy and quiet operation.