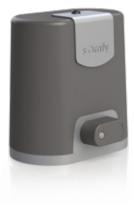

Possibility to order the drive in an iO version compatible with all Somfy products using this technology. Joining the TaHoma® system enables remote control and control of the position in which the gate is currently located.

*Elixo 500 3S io* - a sliding gate drive characterised by durability and quiet operation. The 3S control unit is capable of twoway communication and, therefore, can report the status of the gate. It is easy to install and use and allows the setting of operating parameters. In areas where laying wires may be problematic, it is recommended to use solar power supply systems with which the drive is compatible

- maximum weight / length of the leaf 500 kg / 8 m,
- up to 30 cycles a day for a gate weighing 500 kg,
- move of a 3 m wide gate in 15 seconds,
- easy unlocking and opening of the door from the outside,
- possibility of connecting a solar panel