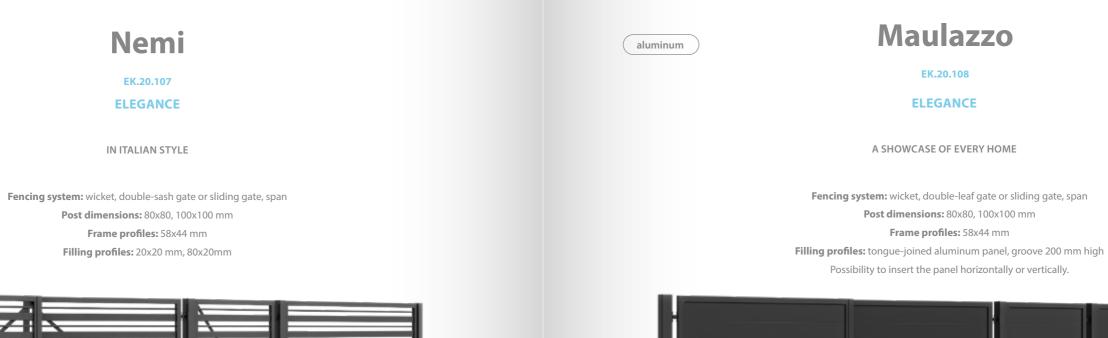

# Nambino

# EK.20.107

# ELEGANCE

DURABILITY AND BEAUTY IN A MODERN FORM

Fencing system: wicket, double-sash gate or sliding gate, span
Post dimensions: 80x80, 100x100 mm
Frame profiles: 60x40 mm
Filling profiles: 20x20 mm, 80x20 mm

### ALUMINUM FENCES

Choose a fence from one of our three Standard, Elegance or Prestige collections made of aluminum and enjoy the appearance and functionality for many years to come.

The basic function of each fence is primarily to ensure a sense of security and privacy of the household members. But that's not all. The fence should be a dot over the "i" in the finish of the whole house. It should harmonize with the entire property and be its decoration.

Aluminum is an excellent material for making a fence. It is extremely light, but also durable. In addition, it is universal in its appearance, thanks to which it will fit perfectly into the design of the entire house. Aluminum goes well with wood, plaster, steel, and modern cladding.