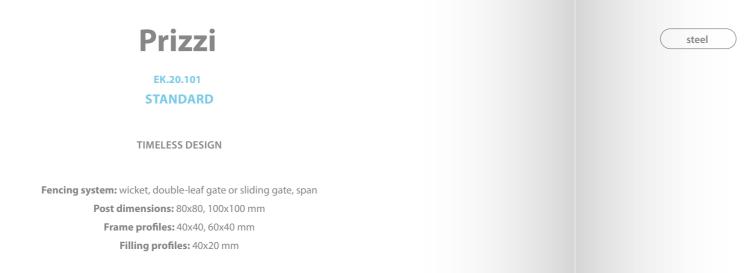

Omodeo

EK.20.104 **STANDARD** 

Post dimensions: 80x80; 100x100 mm Frame profiles: 40x40, 60x40 mm

steel