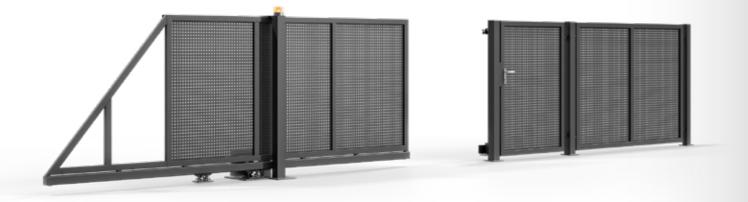

# POSSIBILITIES OF MANUFACTURING THE GATE

The double-leaf gate is one of the two solutions recommended by us. To open it, you need enough space in the driveway, but the installation requirements are much lower than in the case of other gates. Hinged gates can be installed regardless of the topography because here we have the freedom to maneuver the height of its suspension. The solution is recommended especially for narrow entrances.

The sliding gate moves along the fence, and thus, no additional space is required in the driveway to open it. The great advantage of this type of solutions is also the fact that after opening the gate, we get full access light. Thanks to the photocells that are installed in sliding gates as standard, the gate will not threaten to suddenly close and damage the car. The limitation on the installation of the gate is the length of the fence. It must be wide enough for the gate to be hidden in it.