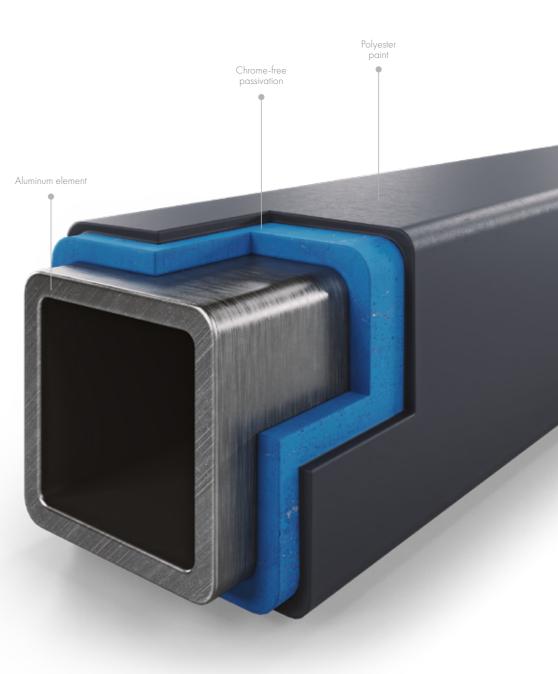

# FENCES

Steel fences are hot-dip galvanized, which is an excellent anti-corrosion protection.

Zinc layer (hot-dip galvanized) Steel profile