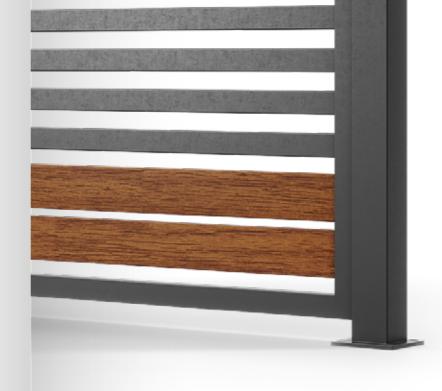

### STEEL FENCES

*Eko-Okna steel fences are elegant, functional, and easy to install. They will provide the household members with comfort and a sense of security.* 

Steel as a raw material is very popular in building structures. It is a material which main advantage is solidity and durability. Thanks to these two features, as well as the versatility in adapting to the design of the entire house, steel fences are gaining more and more customers.

Steel fences manufactured in our company are made of the highest quality material. Such a fence will be highly functional, thus ensuring the safety of the household members. It will also become an ornament of the whole house, because steel, wrongly mistaken with coarse material, will perfectly match wood and smooth plaster. Modern, automatic mechanisms ensure easy and quiet operation.