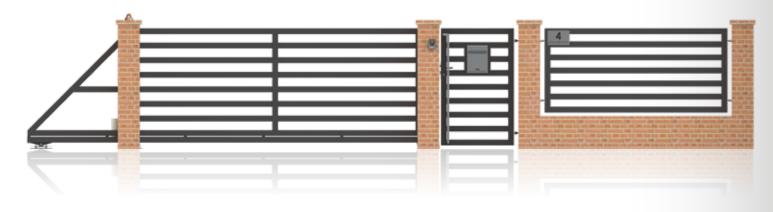

# INDIVIDUAL DESIGN AND POSSIBILITIES

The gates and wickets of our fences can be equipped with a number of accessories that will make them more functional and much easier to use.

61 4 H

BALL STOR

# HOUSE NUMBER

A weatherproof house number can be installed anywhere in the fence. We also offer signs with the house number engraved with the street name.

# MAILBOX

Letter boxes made of the highest quality materials. Installed in a fence post or on a gate. The construction of the boxes ensures the safety of shipments.

+ pass-through with a slot on the outside.

# HANDLES AND HANDRAILS

Depending on the needs, wickets can be equipped with handrails or handles. The offer that we have at our disposal means that they will certainly match the appearance of the fence.

# MULTIFUNCTION BOLT

The multifunctional fence post blends perfectly with the fence line.

We can prepare a place for a video intercom, a code keypad, or a letterbox with a convenient opening from the property side. We can also cut the street name and house number on it.