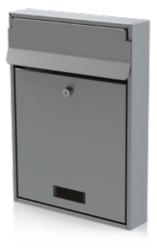

# MAILBOX

Letter boxes made of the highest quality materials. Installed in a fence post or on a gate. The construction of the boxes ensures the safety of shipments.

+ pass-through with a slot on the outside.