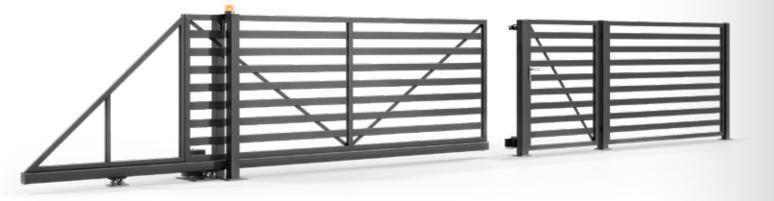

# POSSIBILITIES OF MANUFACTURING THE GATE

The double-leaf gate is one of the two solutions recommended by us. To open it, you need enough space in the driveway, but the installation requirements are much lower than in the case of other gates. Hinged gates can be installed regardless of the topography because here we have the freedom to maneuver the height of its suspension. The solution is recommended especially for narrow entrances.

The sliding gate moves along the fence, and thus, no additional space is required in the driveway to open it. The great advantage of this type of solutions is also the fact that after opening the gate, we get full access light. Thanks to the photocells that are installed in sliding gates as standard, the gate will not threaten to suddenly close and damage the car. The limitation on the installation of the gate is the length of the fence. It must be wide enough for the gate to be hidden in it.