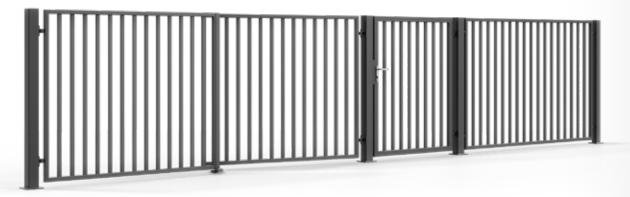

# **STEEL FENCES**

Simplicity, minimalism, and classic shapes. Both the filling of the spans and the gates is made of vertical elements

Cast Cast of Cast

122692

EK.20.102 **STANDARD** 

steel