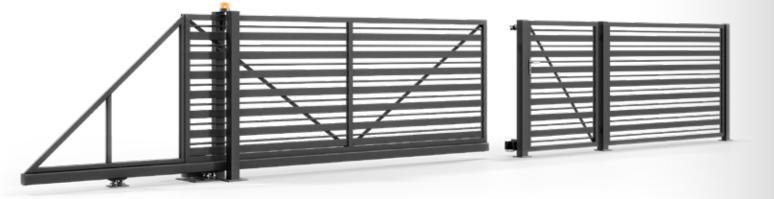

### MAXIMUM **DIMENSIONS**

Due to legal requirements as well as technological and transport limitations, we produce fences in the following dimensions:

Sliding gates - maximum clear dimension:

• gates – 5200 x 2000 \* mm.

**Double-leaf gates** - maximum clear dimension::

- gates 6000 x 2000\* mm,
- wicket minimum wicket width 900 mm, height up to 2000 mm,
- spans maximum dimensions 2500x2000 mm.

\* Some fencing designs require special reinforcements for larger dimensions. The possibility of making a fence with dimensions exceeding the maximum are to be agreed individually.

# POSSIBILITIES OF MANUFACTURING THE GATE

The double-leaf gate is one of the two solutions recommended by us. To open it, you need enough space in the driveway, but the installation requirements are much lower than in the case of other gates. Hinged gates can be installed regardless of the topography because here we have the freedom to maneuver the height of its suspension. The solution is recommended especially for narrow entrances.

The sliding gate moves along the fence, and thus, no additional space is required in the driveway to open it. The great advantage of this type of solutions is also the fact that after opening the gate, we get full access light. Thanks to the photocells that are installed in sliding gates as standard, the gate will not threaten to suddenly close and damage the car. The limitation on the installation of the gate is the length of the fence. It must be wide enough for the gate to be hidden in it.