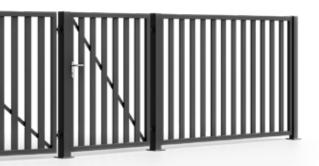

# **STEEL FENCES**

Simplicity, minimalism, and classic shapes. Both the filling of the spans and the gates is made of vertical elements

Cast Cast of Cast

122692

EK.20.102 **STANDARD** 

steel

# Lugano

THE STRENGTH IS IN THE DETAILS

Fencing system: wicket, double-leaf gate or sliding gate, span Post dimensions: 80x80, 100x100 mm

Frame profiles: 80x40 mm

Filling profiles: 80x20 mm