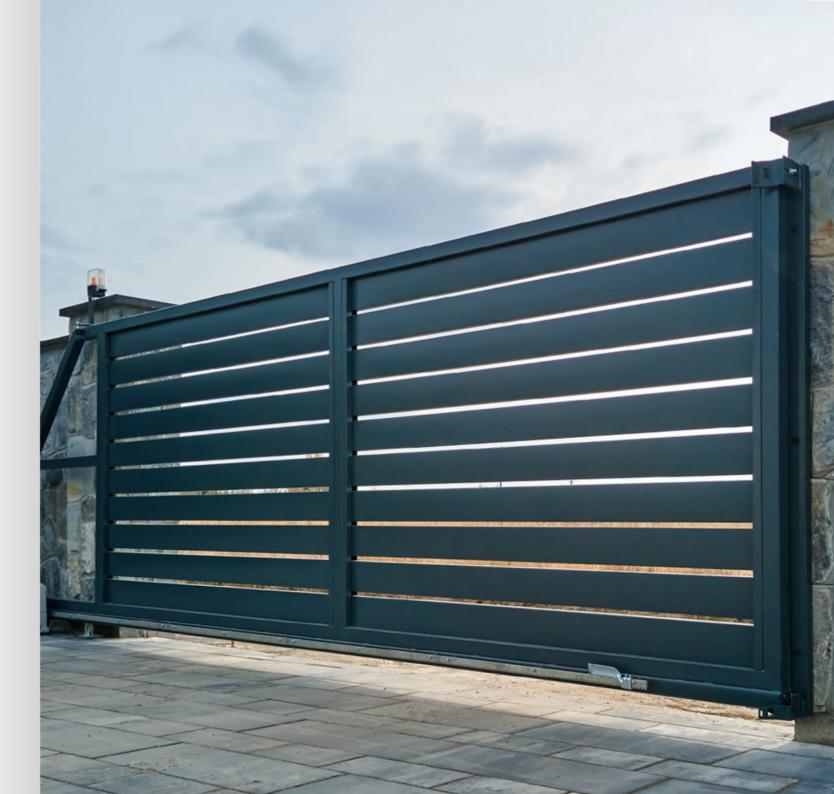

# POSSIBILITIES OF MANUFACTURING THE GATE

The double-leaf gate is one of the two solutions recommended by us. To open it, you need enough space in the driveway, but the installation requirements are much lower than in the case of other gates. Hinged gates can be installed regardless of the topography because here we have the freedom to maneuver the height of its suspension. The solution is recommended especially for narrow entrances.

The sliding gate moves along the fence, and thus, no additional space is required in the driveway to open it. The great advantage of this type of solutions is also the fact that after opening the gate, we get full access light. Thanks to the photocells that are installed in sliding gates as standard, the gate will not threaten to suddenly close and damage the car. The limitation on the installation of the gate is the length of the fence. It must be wide enough for the gate to be hidden in it.