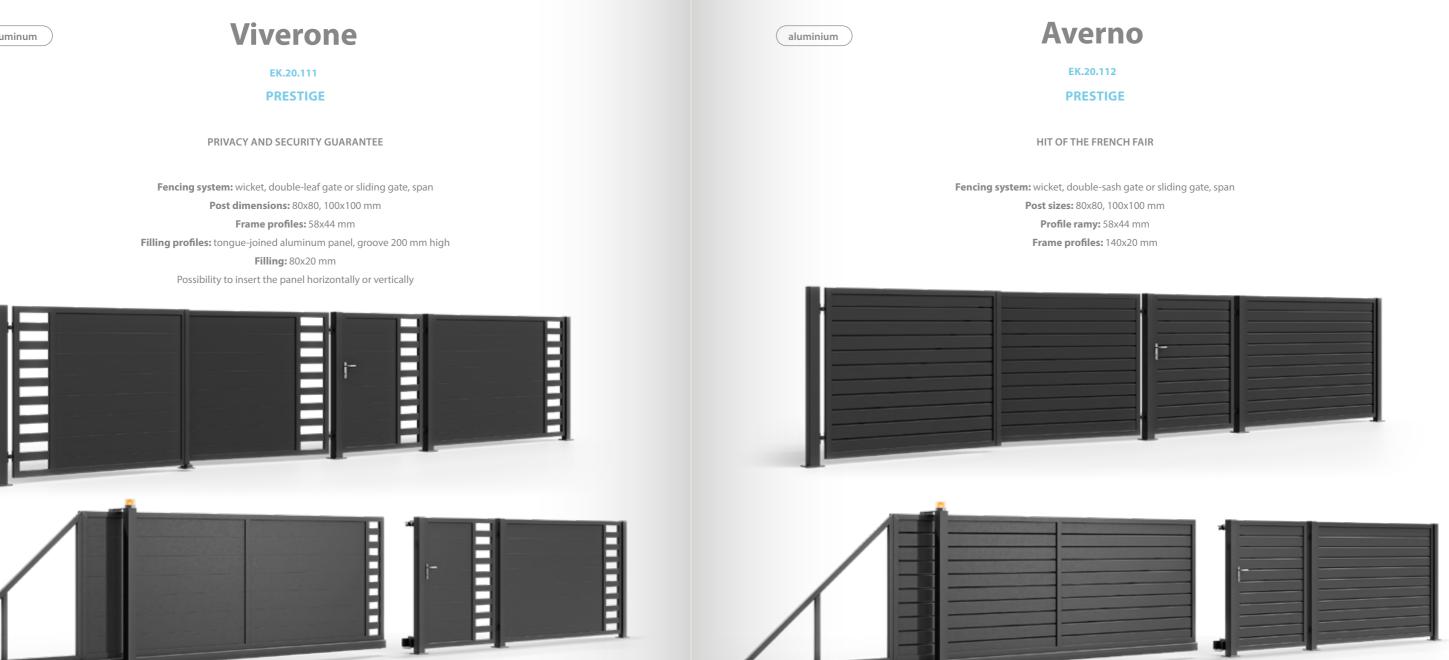

# ALUMINUM FENCES

Complete modular system property fences in several variants.

# Maggiore

# EK.20.109

# PRESTIGE

FOR THE BRAVE

Fencing system: wicket, double-leaf gate or sliding gate, span **Post dimensions:** 80x80, 100x100 mm Frame profiles: 58x44 mm Filling profiles: 120x20, 60x20 mm

Fencing system: wicket, double-leaf gate or sliding gate, span

# **Bracciano**

# EK.20.110 PRESTIGE

CLASS IN THE MAIN ROLE

aluminum

194