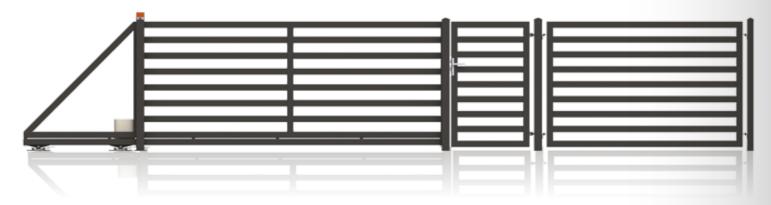

# POSSIBILITIES OF MANUFACTURING THE GATE

The double-leaf gate is one of the two solutions recommended by us. To open it, you need enough space in the driveway, but the installation requirements are much lower than in the case of other gates. Hinged gates can be installed regardless of the topography because here we have the freedom to maneuver the height of its suspension. The solution is recommended especially for narrow entrances.

The sliding gate moves along the fence, and thus, no additional space is required in the driveway to open it. The great advantage of this type of solutions is also the fact that after opening the gate, we get full access light. Thanks to the photocells that are installed in sliding gates as standard, the gate will not threaten to suddenly close and damage the car. The limitation on the installation of the gate is the length of the fence. It must be wide enough for the gate to be hidden in it.