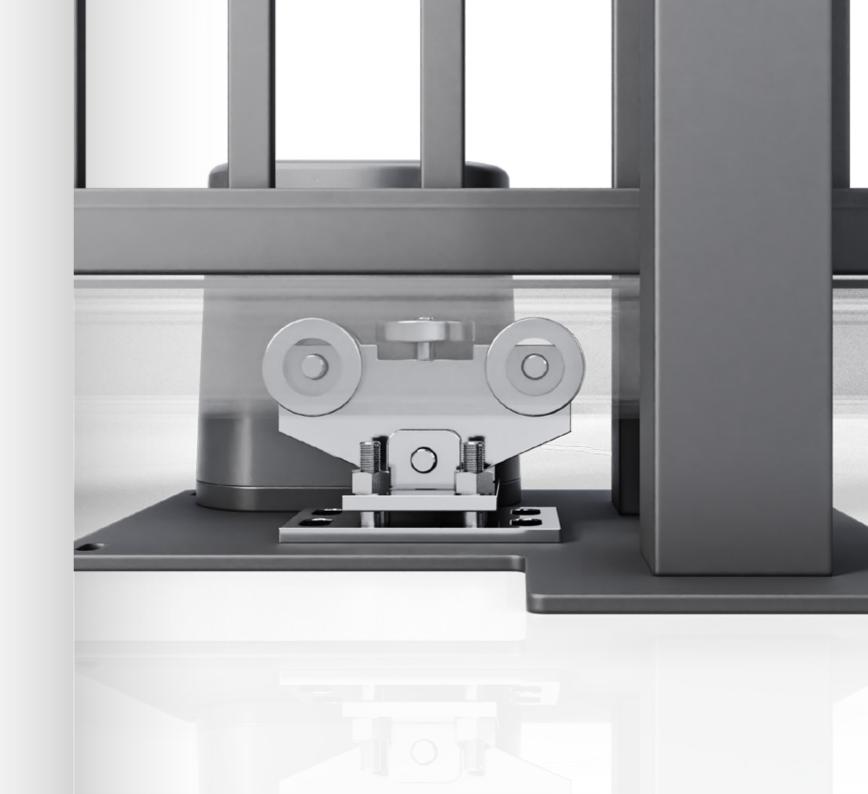

### Sliding gates

*Elixo 500 3S RTS* - (as standard for sliding gate) reliable, durable, and quiet drive for sliding gates. The set consists of a drive, 2 Keygo RTS remote controls, an emergency battery, a warning lamp, 2 photocells.

*Elixo 500 3S io* - a sliding gate drive characterised by durability and quiet operation. The 3S control unit is capable of twoway communication and, therefore, can report the status of the gate. It is easy to install and use and allows the setting of operating parameters. In areas where laying wires may be problematic, it is recommended to use solar power supply systems with which the drive is compatible

### Double-leaf gates

Ixengo L 3S RTS - (as standard for a double-leaf gate) a strong, effective, and safe drive for large gates. The set consists of a drive with a control unit and 2 Keygo RTS remote controls and a fastening to the post.