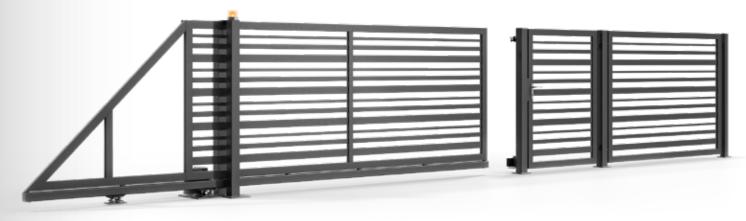

# EK.20.105

ELEGANCE

ELEGANCE IN THE CLASSIC VERSION

Fencing system: wicket, double-leaf gate or sliding gate, span **Post dimensions:** 80x80, 100x100 mm Frame profiles: 80x40 mm Filling profiles: 80x20 mm

# ELEGANCE

DURABILITY AND BEAUTY IN A MODERN FORM

Fencing system: wicket, double-sash gate or sliding gate, span
Post dimensions: 80x80, 100x100 mm
Frame profiles: 60x40 mm
Filling profiles: 20x20 mm, 80x20 mm