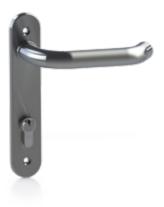

# HANDLES AND HANDRAILS

Depending on the needs, wickets can be equipped with handrails or handles. The offer that we have at our disposal means that they will certainly match the appearance of the fence.