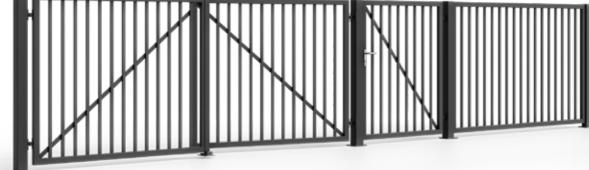

# Lugano

THE STRENGTH IS IN THE DETAILS

Fencing system: wicket, double-leaf gate or sliding gate, span Post dimensions: 80x80, 100x100 mm

Frame profiles: 80x40 mm

Filling profiles: 80x20 mm